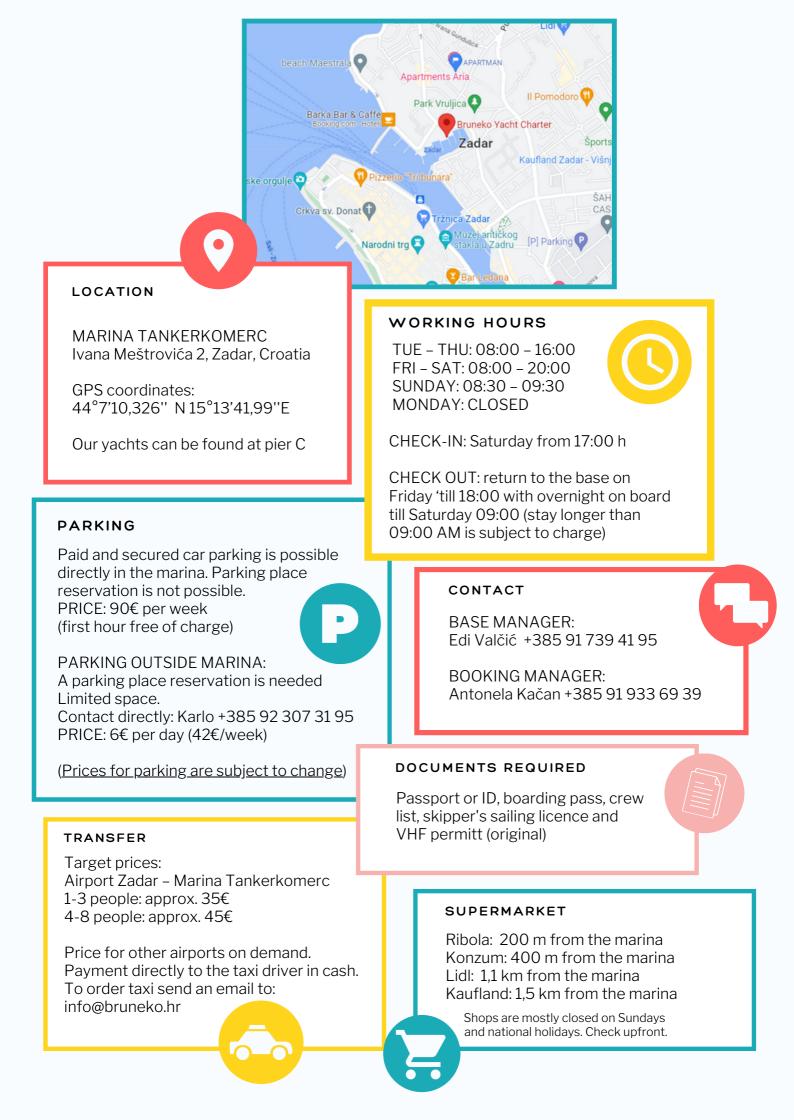

# **BASE INFO** NO LIMITS FOR YOUR PERFECT HOLIDAY!

www.bruneko.hr



## (if there was a contact between two boats write down the data from the other boat and stay in touch with him) All our boats are casco insured

#### **TICKET FOR NP KORNATI**

**ONLINE ON MySea** 

•EACH YACHT HAS A CODE WITH FULL BOAT DATA

#### I HAD AN ACCIDENT, WHAT TO DO?

- 1. Firstly, calm down
- 2. Contact base manager FDI +385 91 739 41 95

3. Take a picture of the damage

#### **PROVISONING SERVICE**

#### JAM JACHT SUPPLY OR EASY WAY

 CONVENIENT AND EASY PROVISION ORDER

#### **BUY FISHING LICENSE**

**ONLINE ON** MINISTARSTVO RIBARSTVA

•VALID FOR 1, 3, OR 7 DAYS •CHOOSE A FISHING ZONE.

#### DAMAGE WAIVER CONDITIONS

200€ or 300€ (NON-**REFUNDABLE) + 100€** (REFUNDABLE)

 DOES NOT COVER LOSS OF TENDER, OUTBOARD, OR OTHER EQUIPMENT AND MISSING FUEL

### ŽDRELAC BRIDGE BETW